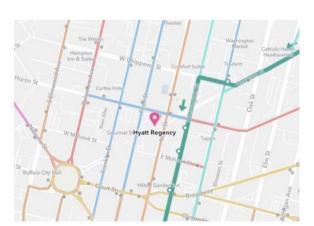

**Taxis:** You should expect to pay around \$40 for a taxi from the airport to downtown Buffalo

Green line is the 24 Bus. Stop is on Washington near the corner of West Huron. Walk one block west on West Huron to Main to get to the Hyatt.